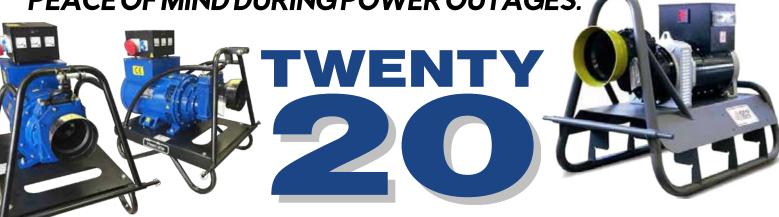

# 3 Phase 415V Packages

Complete with Frame, Meters, Circuit Breakers & Control Panel!

Purpose built with 3 point linkage frame for heavy duty usage!

85kVA

\$9,000

**105kVA** 

\$9,300

57kVA

\$9,000

\$9,175

**AWB4-80** 

**CALL 1300 MAC GEN** PROTECT YOUR INVESTMENT & GET PEACE-OF-MIND DURING POWER OUTAGES

\$8,635

AWB4-65

\$9,896

**AWB4-93** 