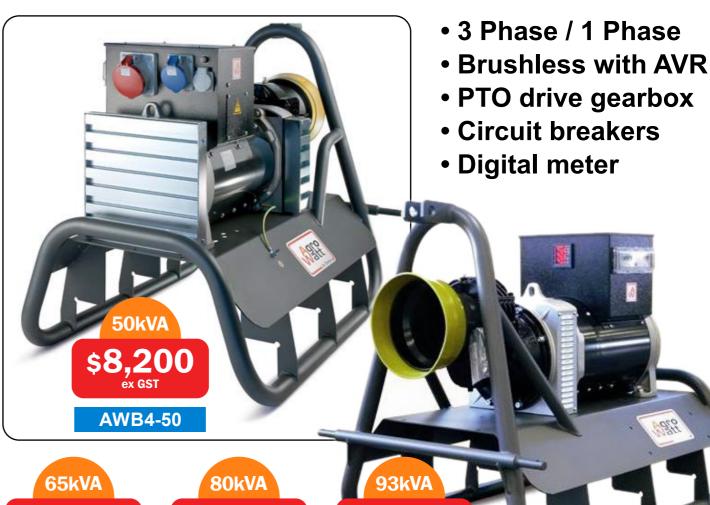

# 3 Phase 415V Packages

Complete with Frame, Meters, Circuit Breakers & Control Panel!

Purpose built with 3 point linkage frame for heavy duty usage!

85kVA

\$9,000

**105kVA** 

\$9,300

57kVA

\$9,000

\$9,175

**AWB4-80** 

**CALL 1300 MAC GEN** PROTECT YOUR INVESTMENT & GET PEACE-OF-MIND DURING POWER OUTAGES

\$8,635

AWB4-65

\$9,896

**AWB4-93** 