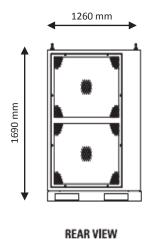

# System Extension

System extension for larger loads possible

### Weight 1140 KG

**Auxiliary Power** 

Loadbank control and cooling system can be supplied by either the power source being tested or from a separate auxiliary supply

Noise Level

Side intake, 36,000 CFM

#### 85 dba @ 1 metre

#### **Cable Connections**

Cable termination chamber within the enclosure is fitted with bus-bars and M16 brass nuts and bolts for connection of load cables

VIC Office: 136 Fairbank Road, Clayton South, VIC 3169 Tel.: 03 9544 4222 Fax: 03 9543 7138 NSW Office: 1 St James Place, Seven Hills, NSW 2147 Tel.: 02 9899 6699 Fax: 02 9899 8048 QLD Office: 31 South Pine Road, Brendale, QLD 4500 Tel.: 07 3205 6333 Fax: 07 3205 6344

Power Anywhere, Anytime 1300 MAC GEN (622 436)







### 1000kW Loadbank









LEFT SIDE VIEW FRONT VIEW

RIGHT SIDE VIEW

#### LOADBANK SPECIFICATIONS

#### Control

The loadbank is controlled via a small portable Controller (KCS100H) which allows any load to be applied within a resolution of 1.0kW

#### Instrumentation

The unit is fitted with a VIP396 Multi-Panel meter. This provides readings of voltage, current, power and frequency.

Materials and specifications are subject to change without notice.

VIC Office: 136 Fairbank Road, Clayton South, VIC 3169 Tel.: 03 9544 4222 Fax: 03 9543 7138 NSW Office: 1 St James Place, Seven Hills, NSW 2147 Tel.: 02 9899 6699 Fax: 02 9899 8048 QLD Office: 31 South Pine Road, Brendale, QLD 4500 Tel.: 07 3205 6333 Fax: 07 3205 6344

Power Anywhere, Anytime 1300 MAC GEN (622 436)