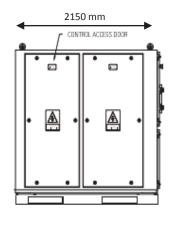

System Extension

System extension for larger loads possible

### Weight 1140 KG

**Auxiliary Power** 

Loadbank control and cooling system can be supplied by either the power source being tested or from a separate auxiliary supply

Noise Level

Side intake, 36,000 CFM

#### 85 dba @ 1 metre

#### **Cable Connections**

Cable termination chamber within the enclosure is fitted with bus-bars and M16 brass nuts and bolts for connection of load cables

VIC Office: 136 Fairbank Road, Clayton South, VIC 3169 Tel.: 03 9544 4222 Fax: 03 9543 7138 NSW Office: 1 St James Place, Seven Hills, NSW 2147 Tel.: 02 9899 6699 Fax: 02 9899 8048 QLD Office: 31 South Pine Road, Brendale, QLD 4500 Tel.: 07 3205 6333 Fax: 07 3205 6344

Power Anywhere, Anytime 1300 MAC GEN (622 436)







### 1000kW Loadbank









LEFT SIDE VIEW FRONT VIEW

RIGHT SIDE VIEW

#### LOADBANK SPECIFICATIONS

#### Control

The loadbank is controlled via a small portable Controller (KCS100H) which allows any load to be applied within a resolution of 1.0kW

#### Instrumentation

The unit is fitted with a VIP396 Multi-Panel meter. This provides readings of voltage, current, power and frequency.

Materials and specifications are subject to change without notice.

VIC Office: 136 Fairbank Road, Clayton South, VIC 3169 Tel.: 03 9544 4222 Fax: 03 9543 7138 NSW Office: 1 St James Place, Seven Hills, NSW 2147 Tel.: 02 9899 6699 Fax: 02 9899 8048 QLD Office: 31 South Pine Road, Brendale, QLD 4500 Tel.: 07 3205 6333 Fax: 07 3205 6344

Power Anywhere, Anytime 1300 MAC GEN (622 436)