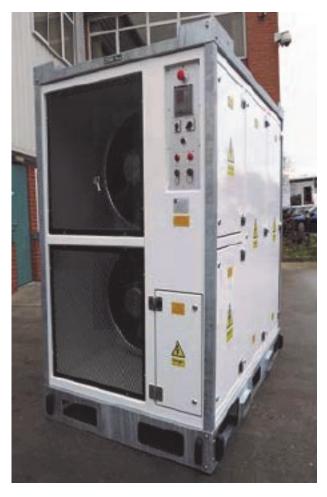

### 1000kW Loadbank

# **Built for Transport**

Galvanised base with Forklift pockets

### Weather Protected

Designed for outdoor use, weather protected to IP55

### Weight 1140 KG

**Auxiliary Power** 

Loadbank control and cooling system can be supplied by either the power source being tested or from a separate auxiliary supply

Noise Level

Side intake, 36,000 CFM