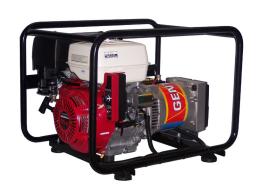

# 5.9kVA Gentech E/Recoil Start Petrol Generator (EP5900HSRE)

This 5.9kVA Gentech EP5900HSRE is a portable generator powered by a Honda petrol engine with electric starting. It comes with a 6.5L fuel tank providing 2.6 hours of operation at 80% load.

## **Specifications**

| Model                               | EP5900HSRE         |
|-------------------------------------|--------------------|
| Power                               | 5.9kVA             |
| Alternator rating                   | 6kVA               |
| Engine                              | Honda GX340        |
| Phase                               | Single             |
| Starting system                     | Recoil / Electric  |
| Fuel tank capacity                  | 6.5L               |
| Noise level @ 7m                    | 68dB               |
| Outlets                             | Double GPO 15A     |
| Volts                               | 230V               |
| Approx. fuel consumption @ 80% load | 2.5L/hour          |
| Operation hours @ 80% load          | 2.6 hours          |
| Fuel type                           | Petrol             |
| Dimensions                          | 735 x 545 x 540 mm |
| Weight                              | 75kg               |