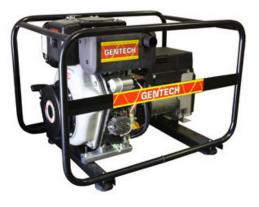

# 6.8kVA Gentech Diesel Generator (ED6800LSRE-3)

This 6.8kVA Gentech portable 3-phase generator is powered by a Lister Petter diesel engine with electric start. Featuring 5 litre fuel tank, giving approx. 3 hours of operation at 80% load.

# **Specifications**

| Model                      | ED6800LSRE-3                    |
|----------------------------|---------------------------------|
| Power                      | 6.8kVA                          |
| Engine                     | Lister Petter K172E             |
| Phase                      | 3                               |
| Starting system            | Electric                        |
| Fuel tank                  | 5L                              |
| Outlets                    | 20A 3 phase                     |
| Operation hours @ 80% load | 3 hours                         |
| Fuel type                  | Diesel                          |
| Dimensions                 | 810 x 545 x 5454 mm (L x W x H) |
| Weight                     | 110kg                           |