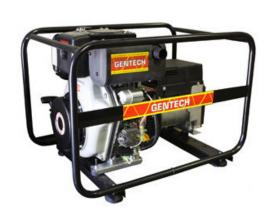

# 6.8kVA Gentech Diesel Generator (ED6800YSRE-3)

Built for reliability, the Gentech range of diesel powered portable generating sets and welder generators deliver economy and durability unmatched by comparable petrol engines. Perfect for small appliances (e.g. small air conditioners) and small hand held tools (e.g. 9" grinders, cut off saws).

## **Specifications**

| Model                      | ED6800YSRE-3                    |
|----------------------------|---------------------------------|
| Power                      | 6.8kVA                          |
| Engine                     | Yanmar L100N5                   |
| Engine speed               | 3000RPM                         |
| Phase                      | 3 phase                         |
| Starting system            | Electric                        |
| Fuel tank                  | 5.4L                            |
| Outlets                    | 1 x 20A 3ph 5 pin, 2 x 15 A 1ph |
| Operation hours @ 80% load | 3.3 hours                       |
| Fuel type                  | Diesel                          |
| Dimensions                 | 810 x 550 x 560 mm (L x W x H)  |
| Weight                     | 100.5kg                         |