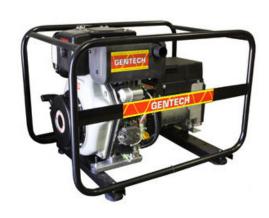

# 6kVA Gentech 160A Welding Diesel Generator (ED160WELDYSRE)

Yanmar diesel engine with electric start. This generator has a maximum output of 6.8kva and features a 5.4L fuel tank, providing 3.3 hours of operation at 80% load.

## **Specifications**

| Model                               | ED160WELDYSRE  |
|-------------------------------------|----------------|
| Power                               | 6.8kVA         |
| Alternator                          | 7kVA           |
| Engine                              | Yanmar L100N5  |
| Phase                               | Single         |
| Starting system                     | Electric       |
| Fuel tank                           | 5.4L           |
| Noise level @ 7m                    | 90dB           |
| Outlets                             | Double GPO 15A |
| Welder                              | 160A           |
| Duty cycle                          | 60%            |
| Volts                               | 230V           |
| Approx. fuel consumption @ 80% load | 3.3 hours      |
| Fuel type                           | Diesel         |