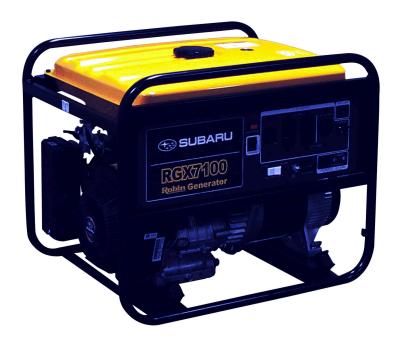

## 6kVA Subaru Petrol Generator (RGX7100)

The 6kVA Subaru petrol generator comes standard with a 22L long range fuel tank, battery charing, heavy duty steel frame, AVR alternator systems, and many more features.

It is imported from Japan and is designed for the hire, industrial, agricultural, building, construction, council, and mining industrials, and is ideal as a portable power source, emergency standy-by system, mobile emergency service, and factory & plant maintenance.

AVR systems come standard to help prevent fluctuating power and create stable voltage for use when power is required for more sensitive equipment.

# **Specifications**

| Model                   | RGX7100            |
|-------------------------|--------------------|
| Power                   | 6kVA               |
| Fuel type               | Petrol             |
| Starting system         | Recoil             |
| Max. Watts              | 6000W              |
| Power factor            | 1.0                |
| Voltage                 | 240V - 50Hz        |
| Voltage regulation      | AVR                |
| DC output               | 12V - 8.3A         |
| Engine make             | Subaru             |
| Engine type             | 12.0HP eX35        |
| Engine features         | Oil sensor         |
| Fuel tank               | 22L                |
| Noise level (dB @ 7m)   | 75dB               |
| Weight                  | 86kg               |
| Dimensions (L x W x H)  | 725 x 530 x 580 mm |
| Manufacturer's warranty | 2 years            |
| Engine warranty         | 3 years            |