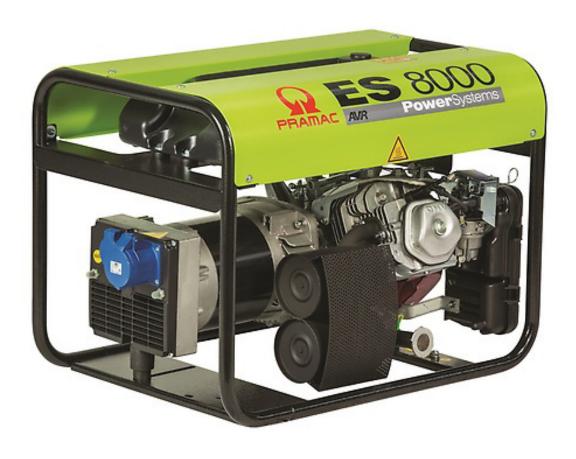

# 7.2kVA Pramac Petrol Generator (ES8000)

This petrol generator is designed specifically for intensive operations where performance power is demanded by a professional user, over an extended period of time.

Powered by a Honda GX390 engine and regulated with an AVR, this generator is great for tradies, home backup, or other semi-portable applications.

## **Specifications**

| Model               | ES8000             |
|---------------------|--------------------|
| Frequency           | 50Hz               |
| Voltage             | 230V               |
| Power Factor        | 0.9                |
| Standby Power       | 7.2kVA             |
| Continuous Power    | 6.0kVA             |
| Engine manufacturer | Honda GX390        |
| Starting system     | Recoil             |
| Aspiration          | Natural            |
| Fuel                | Petrol             |
| Dimensions          | 729 x 500 x 536 mm |
| Weight              | 73kg               |
| Fuel tank capacity  | 11L                |
| Standard Equipment  | AVR 520            |