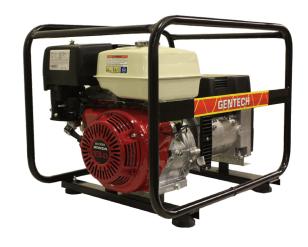

# 7kVA Gentech 3-phase Petrol Generator (EP7000HSR-3)

Gentech EP7000HSR-3, 7kVA / 3 phase portable generator powered by Honda petrol engine. Featuring 6.5L fuel tank, giving 2.5 hours of operation at 80% load.

## **Specifications**

| Model                               | EP7000HSR-3              |
|-------------------------------------|--------------------------|
| Power                               | 7kVA                     |
| Engine                              | Honda GX390              |
| Phase                               | Single / 3 phase         |
| Starting system                     | Recoil                   |
| Fuel tank                           | 6.5L                     |
| Noise level @ 7m                    | 69dBA                    |
| Outlets                             | 3 phase 20A 5 pin        |
| Volts                               | 230/415V                 |
| Approx. fuel consumption @ 80% load | 2.60L/hr                 |
| Operation hours @ 80%               | 2.5 hours                |
| Fuel type                           | Petrol                   |
| Dimensions                          | 810 x 550 x 540 mm (LWH) |
| Weight                              | 85kg                     |