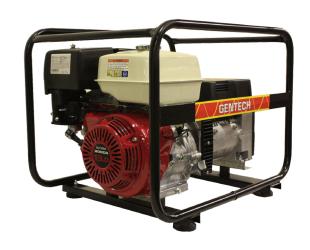

# 7kVA Gentech 3-phase Petrol Generator (EP7000HSRE)

Gentech EP7000HSRE, 7kVA portable generator powered by Honda petrol engine with electric start. Featuing 6.5L fuel tank, giving 2.5 hours of operation at 80% load.