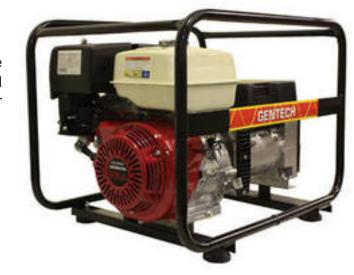

# 7kVA Gentech R/Start Workstation Generator (WS200-14-10HSR)

Gentech WS200/12/10HSR, 7kVA portable workstation generator powered by a Honda petrol engine. Featuring a 6.5L fuel tank, this generator is capable of 2.5 hours of operation at 80% load.