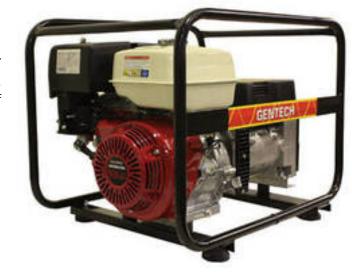

# 7kVA Gentech Welder / Generator (EP200WELDHSR)

Gentech EP200WELDHSR, 7kVA portable welder / generator powered by Honda petrol engine. Featuring 6.5L fuel tank, giving 2.5 hours of operation at 80% load.

## **Specifications**

| Model                               | EP200WLDHSR              |
|-------------------------------------|--------------------------|
| Power rating                        | 7kVA                     |
| Engine model                        | Honda GX390              |
| Phase                               | Single                   |
| Starting system                     | Recoil                   |
| Fuel tank capacity                  | 6.5L                     |
| Noise level @ 7m                    | 69dB                     |
| Outlets                             | Double GPO 15A           |
| Volts                               | 230V                     |
| Approx. Fuel consumption @ 80% load | 2.6 L/hour               |
| Operation hours @ 80% load          | 2.5 hours                |
| Fuel type                           | Petrol                   |
| Dimensions                          | 810 x 545 x 540 mm (LWH) |
| Weight                              | 100kg                    |