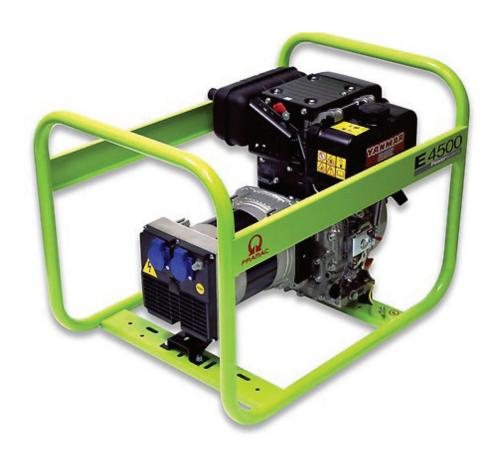

## 3.9kVA Pramac Portable Generator

The E4500 Portable Generator from Pramac is a simple, professional generator. Pramac has designed this generator for high performance at an attractive price. It's powerful, strong, and easy to maintain.

Built with a Yanmar engine and running on diesel fuel, this generator is great for at home or on the worksite. Weighing 54kg, it's suited for the back of the ute, or in a more stationary position at home.

# **Specifications**

| Model                  | E4500                                        |
|------------------------|----------------------------------------------|
| Power                  | Standby: 3.9kVA, 3.5kW<br>Prime: 3.3kVA, 3kW |
| Phase                  | Single                                       |
| Fuel Type              | Diesel                                       |
| Starting System        | Recoil                                       |
| Voltage                | 230V                                         |
| Engine                 | Yanmar L70N Recoil, air cooled               |
| Fuel tank              | 3.5L                                         |
| Alternator             | Brushless, 2 pole                            |
| Speed                  | 3000RPM                                      |
| Weight (kg)            | 54kg                                         |
| Dimensions (L x W x H) | 760 x 540 x 460 mm                           |