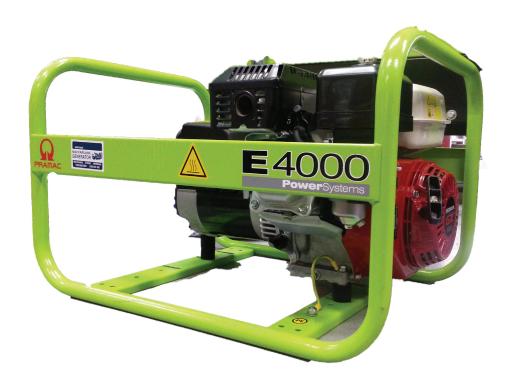

## 3.4kVA Pramac Generator E4000

This simple, professional generator from Pramac has been designed to ensure high performance at an affordable price. It's powerful and strong, easy to maintain, and is essential for all your acitivities like small jobs around the house or camping/caravanning.

# **Specifications**

| Model                   | E4000                                  |
|-------------------------|----------------------------------------|
| Power                   | Standby: 3.4kVA<br>Continuous: 2.96kVA |
| Phase                   | Single                                 |
| Fuel Type               | Petrol                                 |
| Starting System         | Recoil                                 |
| Voltage                 | 230V                                   |
| Engine                  | Honda GX200                            |
| Fuel tank               | 3.1L                                   |
| Weight (kg)             | 38kg                                   |
| Dimensions (L x W x H)  | 640 x 458 x 400 mm                     |
| Manufacturer's Warranty | 12 months                              |