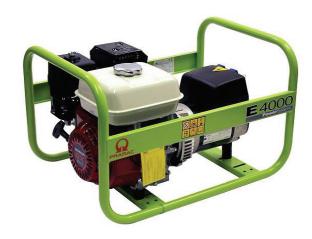

## 3.4kVA Pramac Generator E4000

This simple, professional generator from Pramac has been designed to ensure high performance at an affordable price. It's powerful and strong, easy to maintain, and is essential for all your acitivities like small jobs around the house or camping/caravanning.

# **Specifications**

| Model                   | E4000                                  |
|-------------------------|----------------------------------------|
| Power                   | Standby: 3.4kVA<br>Continuous: 2.96kVA |
| Phase                   | Single                                 |
| Fuel Type               | Petrol                                 |
| Starting System         | Recoil                                 |
| Voltage                 | 230V                                   |
| Engine                  | Honda GX200                            |
| Fuel tank               | 3.1L                                   |
| Weight (kg)             | 38kg                                   |
| Dimensions (L x W x H)  | 640 x 458 x 400 mm                     |
| Manufacturer's Warranty | 12 months                              |