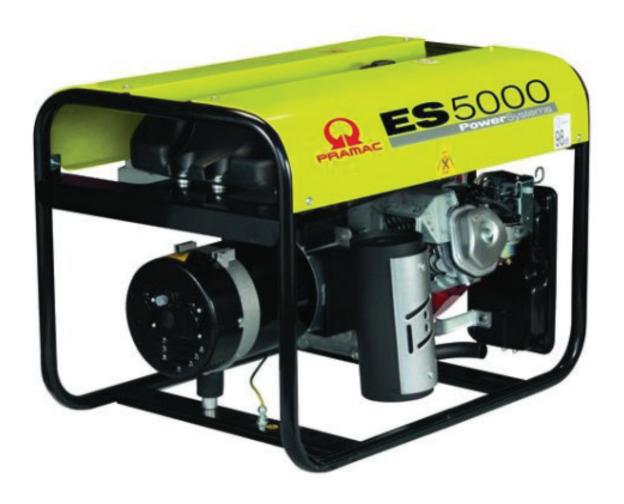

# 5.1kVA Pramac Generator ES5000

This petrol generator is designed specifically for intensive operations where performance power is demanded by a professional user, over an extended period of time.

Powered by a Honda GS270 engine and regulated with an AVR, this generator is great for tradies, home backup, or other semi-portable applications.

# **Specifications**

| Model               | ES5000             |
|---------------------|--------------------|
| Frequency           | 50Hz               |
| Voltage             | 230V               |
| Power Factor        | 0.9                |
| Standby Power       | 5.1kVA             |
| Continuous Power    | 4.2kVA             |
| Engine manufacturer | Honda GX270        |
| Starting system     | Recoil             |
| Aspiration          | Natural            |
| Fuel                | Petrol             |
| Dimensions          | 729 x 500 x 536 mm |
| Fuel tank capacity  | 11L                |
| Standard Equipment  | AVR 520            |