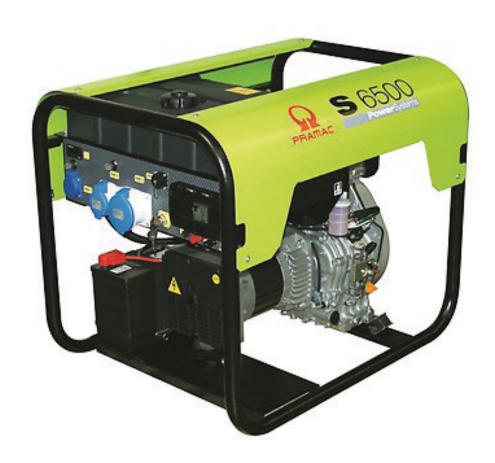

# 5.9kVA Pramac Generator (S6500)

Showing the excellence of Pramac's professional equipment, this generator offers a robust package with a modern and economical diesel engine. Perfect for intensive use, it's equipped with a control panel which allows integration with many accessories and options for auto/remote start. Accessories using the CONN connector are 2-wire remote start, wireless remote start/stop, and Automatic Mains Failure.

# **Specifications**

| Model                            | \$6500                         |
|----------------------------------|--------------------------------|
| Frequency                        | 50Hz                           |
| Voltage                          | 230V                           |
| Power Factor                     | 0.9                            |
| Standby Power                    | 5.9kVA                         |
| Continuous Power                 | 4.8kVA                         |
| Engine manufacturer              | Yanmar L100N                   |
| Starting system                  | Electric                       |
| Aspiration                       | Natural                        |
| Fuel                             | Diesel                         |
| Dimensions                       | 840 x 641 x 696 mm (LWH)       |
| Fuel tank capacity               | 24L                            |
| Accessories using CONN connector | 2 wire remote start controller |
|                                  | Wireless remote start/stop     |
|                                  | AMF (automatic mains failure)  |