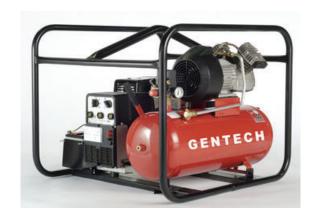

# 6.8kVA Gentech Portable Workstation Diesel Generator (WS160-14-10YSRDE)

6.8kVA Gentech portable workstation generator powered by a Yanmar diesel engine with electric starting. Features a 5.4L fuel tank providing 3.3 hours of operation at 80% load.

## **Specifications**

| Model                               | WS160-11-10YSRDE   |
|-------------------------------------|--------------------|
| Power                               | 6.8kVA             |
| Engine                              | Yanmar L100N5      |
| Phase                               | Single             |
| Starting system                     | Electric           |
| Fuel tank                           | 5.4L               |
| Noise level @ 7m                    | 89dB               |
| Outlets                             | Double GPO 15A     |
| Welder                              | 160A               |
| Duty cycle                          | 60%                |
| Approx. fuel consumption @ 80% load | 3.3 hours          |
| Fuel type                           | Diesel             |
| Dimensions (LxWxH)                  | 810 x 550 x 560 mm |
| Weight                              | 100.5kg            |