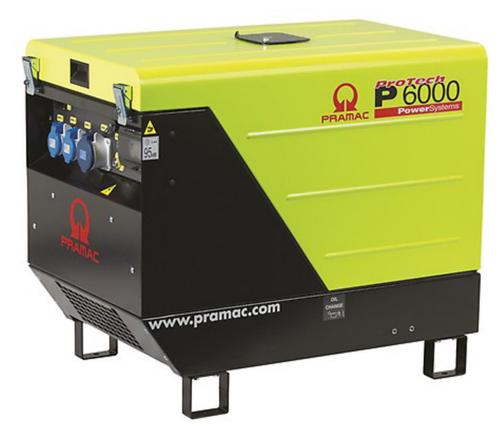

# 5.9kVA Pramac Diesel Generator (P6000)

A quiet generator producing 5.9kVA of power, the P6000 is the ideal generator for use in residential areas or outside normal working hours. It's equipped with a reliable Yanmar diesel engine and first class components.

### **FEATURES**

- Low noise level
- Quiet operation 65dB
- Electric Start

## **Specifications**

| Model                  | P6000              |
|------------------------|--------------------|
| Frequency              | 50Hz               |
| Voltage                | 230V               |
| Power Factor           | 0.9                |
| Standby Power          | 5.9kVA             |
| Continuous Power       | 4.8kVA             |
| Engine Manufacturer    | Yanmar L100N       |
| Starting System        | Electric           |
| Aspiration             | Natural            |
| Fuel                   | Diesel             |
| Weight                 | 186kg              |
| Dimensions (L x W x H) | 945 x 595 x 825 mm |
| Fuel Tank Capacity     | 24L                |
| Noise Level (dB @ 7m)  | 65dB               |
| Standard Equipment     | AVR 520            |