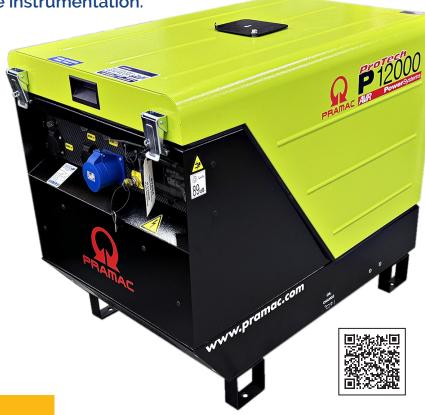

# 11.9kVA Pramac Silenced Generator (P12000)

Low noise level, it is the ideal generator for use in residential areas or outside normal working hours. It's equipped with a reliable gasoline engine, first class

components and complete instrumentation.

THE SILENT POWER

# **Specifications**

| Model                  | P12000             |
|------------------------|--------------------|
| Frequency              | 50Hz               |
| Voltage                | 230V               |
| Power Factor           | 0.9                |
| Standby Power LTP      | 11.9kVA            |
| Continuous Power COP   | 10kVA              |
| Engine Manufacturer    | Honda GX630        |
| Starting System        | Electric           |
| Aspiration             | Natural            |
| Fuel                   | Petrol             |
| Weight                 | 188kg              |
| Dimensions (L x W x H) | 990 x 602 x 826 mm |
| Fuel Tank Capacity     | 24L                |
| Noise Level (dB @ 7m)  | 61dB               |
| Phase                  | 1                  |