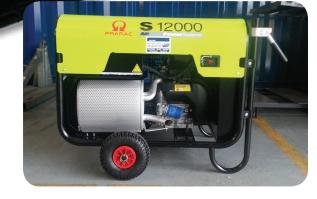

# 11.9kVA Pramac Honda Generator (S12000)

The Pramac S12000 is a high quality and strong generator. A powerful and economic engine, a strong and modern design and a long-run easy filling fuel tank are some of its key features. Perfect for intensive use, this generator is equipped with a control panel which allows easy integration with many accessories and options for auto/remote start.

### **FEATURES**

- Quiet operation 68dB
- Electric Start
- Prewired for remote control (AMF/RSS) CONN

The Pramac S12000 can also come with an optional Wheel Kit

## **Specifications**

| Model                  | S12000             |
|------------------------|--------------------|
| Frequency              | 50Hz               |
| Voltage                | 230V               |
| Power Factor           | 0.9                |
| Standby Power LTP      | 11.9kVA            |
| Continuous Power COP   | 10kVA              |
| Engine Manufacturer    | Honda GX630        |
| Starting System        | Electric           |
| Aspiration             | Natural            |
| Fuel                   | Petrol             |
| Weight                 | 162kg              |
| Dimensions (L x W x H) | 960 x 641 x 667 mm |
| Fuel Tank Capacity     | 24L                |
| Noise Level (dB @ 7m)  | 68dB               |
| Phase                  | 1                  |