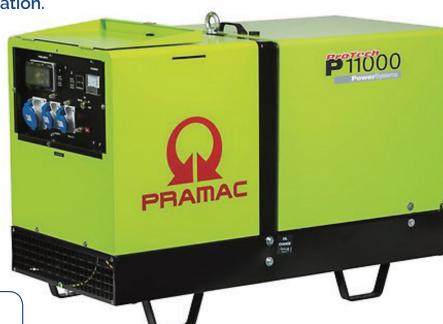

# 10.8kVA Pramac Generator (P11000-AMF-3)

The Pramac P11000-AMF is designed for Automatic Mains Failure.

Low noise level, it is the ideal generator for use in residential areas or outside normal working hours. It's equipped with a reliable Diesel engine, first class components and complete instrumentation.

### **FEATURES**

- Low noise level
- Quiet operation 68dB
- Electric Start
- 400V 50HZ
- Genset Manual Control Panels
- Coolant Pre-heating System

## **Specifications**

| Model                  | P11000-AMF-3        |
|------------------------|---------------------|
| Frequency              | 50Hz                |
| Voltage                | 400V                |
| Power Factor           | 0.8                 |
| Standby Power LTP      | 10.8kVA             |
| Continuous Power COP   | 10kVA               |
| Engine Manufacturer    | Yanmar 3TNV70-HGE   |
| Starting System        | Electric            |
| Aspiration             | Natural             |
| Fuel                   | Diesel              |
| Weight                 | 325kg               |
| Dimensions (L x W x H) | 1400 x 650 x 975 mm |
| Fuel Tank Capacity     | 24L                 |
| Noise Level (dB @ 7m)  | 68dB                |
| Phase                  | 3                   |