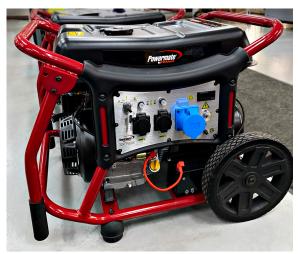

# 6.5kVA Powermate Portable Generator (WX7000)

## Powerful product combining versatility and performance.

With low noise level, the WX7000 single phase petrol generator is ideal for use in residential areas or outside. Powermate portable generators are designed for the tradies.

The range is ideal for remote power needs and can power small to medium power tools, lighting, and more.

When not being used around the job site, the Powermate WX7000 can be used for emergency power during a power outage.

### **FEATURES**

- Compact and Powerful
- Quiet operation 69dB
- Automatic low-oil level shutdown
- Digital multi meter tracks engine
- Fuel gauge to track fuel levels
- Kit wheels for easy transportation