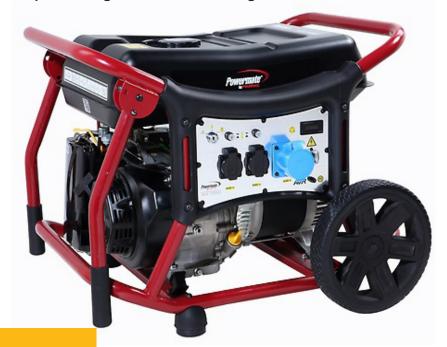

# 6.5kVA Powermate Portable Generator (WX7000)

## Powerful product combining versatility and performance.

With low noise level, the WX7000 single phase petrol generator is ideal for use in residential areas or outside. Powermate portable generators are designed for the tradies.

The range is ideal for remote power needs and can power small to medium power tools, lighting, and more.

When not being used around the job site, the Powermate WX7000 can be used for emergency power during a power outage.

### **FEATURES**

- Compact and Powerful
- Quiet operation 69dB
- Automatic low-oil level shutdown
- Digital multi meter tracks engine
- Fuel gauge to track fuel levels
- Kit wheels for easy transportation