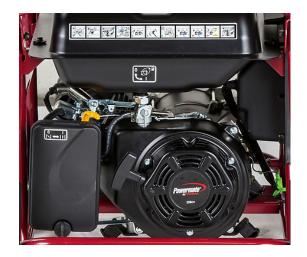

## **FEATURES**

- Compact and Powerful
- Quiet operation 69dB
- Automatic low-oil level shutdown
- Digital multi meter tracks engine
- Fuel gauge to track fuel levels
- Kit wheels for easy transportation

# **Specifications**

| Model            | WX6200             |
|------------------|--------------------|
| Frequency        | 50Hz               |
| Voltage          | 230V               |
| Phase            | Single             |
| Power Max        | 5800W              |
| Power Rated      | 5200W              |
| Engine           | Powermate OHV      |
| Operating speed  | 3000RPM            |
| Fuel             | Petrol             |
| Starting system  | Recoil             |
| Oil              | 1.1L               |
| Standard AVR     | AVR                |
| Dimensions (LWH) | 800 x 698 x 620 mm |
| Weight           | 78kg               |
| Fuel tank        | 26L                |
| Noise @ 7m       | 69dB(A)            |