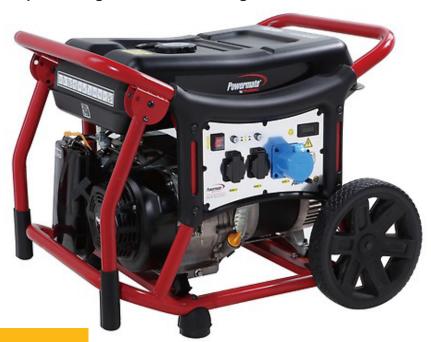

# 5.8kVA Powermate Portable Generator WX6200

### Powerful product combining versatility and performance.

With low noise level, the WX6200 single phase petrol generator is ideal for use in residential areas or outside. Powermate portable generators are designed for the tradies.

## **FEATURES**

- Compact and Powerful
- Quiet operation 69dB
- Automatic low-oil level shutdown
- Digital multi meter tracks engine
- Fuel gauge to track fuel levels
- Kit wheels for easy transportation