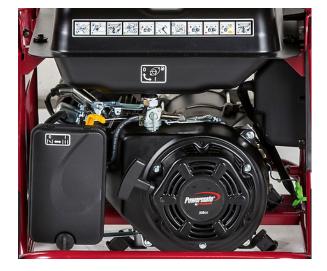

## **FEATURES**

- Compact and Powerful
- Quiet operation 69dB
- Automatic low-oil level shutdown
- Digital multi meter tracks engine
- Fuel gauge to track fuel levels
- Kit wheels for easy transportation

## **Specifications**

| Model            | WX5000             |
|------------------|--------------------|
| Frequency        | 50Hz               |
| Voltage          | 230V               |
| Phase            | Single             |
| Power Max        | 4650W              |
| Power Rated      | 4200W              |
| Engine           | Powermate OHV      |
| Operating speed  | 3000RPM            |
| Fuel             | Petrol             |
| Starting system  | Recoil             |
| Oil              | 1.1L               |
| Standard AVR     | AVR                |
| Dimensions (LWH) | 800 x 698 x 620 mm |
| Weight           | 78kg               |
| Fuel tank        | 26L                |
| Noise @ 7m       | 69dB(A)            |