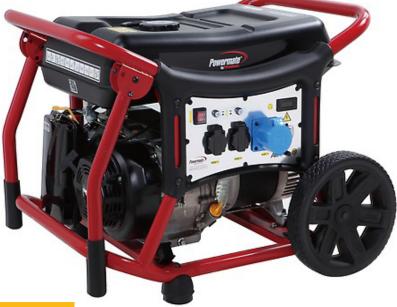

# 4.6kVA Portable Petrol Generator (WX5000)

## Powerful product combining versatility and performance.

With low noise level, the WX5000 single phase petrol generator is ideal for use in residential areas or outside. It's equipped with a quality and reliable petrol engine made with first class components.

## **FEATURES**

- Compact and Powerful
- Quiet operation 69dB
- Automatic low-oil level shutdown
- Digital multi meter tracks engine
- Fuel gauge to track fuel levels
- Kit wheels for easy transportation

## **Specifications**

| Model            | WX5000             |
|------------------|--------------------|
| Frequency        | 50Hz               |
| Voltage          | 230V               |
| Phase            | Single             |
| Power Max        | 4650W              |
| Power Rated      | 4200W              |
| Engine           | Powermate OHV      |
| Operating speed  | 3000RPM            |
| Fuel             | Petrol             |
| Starting system  | Recoil             |
| Oil              | 1.1L               |
| Standard AVR     | AVR                |
| Dimensions (LWH) | 800 x 698 x 620 mm |
| Weight           | 78kg               |
| Fuel tank        | 26L                |
| Noise @ 7m       | 69dB(A)            |