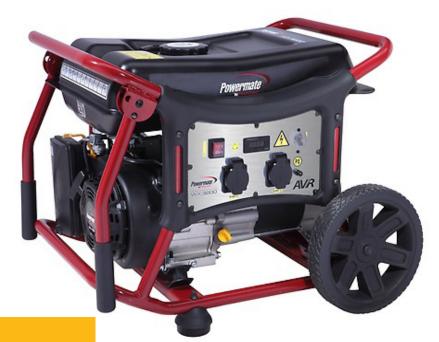

# 2.9kVA Powermate Portable Generator (WX3200)

### Powerful product combining versatility and performance.

With low noise level, the WX3200 single phase petrol generator is ideal for use in residential areas or outside. Powermate portable generators are designed for the tradies.

## **FEATURES**

- Compact and Powerful
- Quiet operation 65dB
- Automatic low-oil level shutdown
- Digital multi meter tracks engine
- Fuel gauge to track fuel levels
- Kit wheels for easy transportation