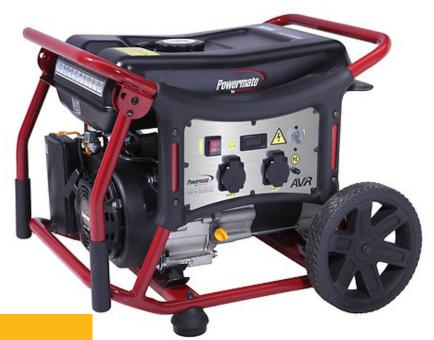

# 2.2kVA Powermate Portable Generator (WX2200)

### Powerful product combining versatility and performance.

With low noise level, the WX2200 single phase petrol generator is ideal for use in residential areas or outside. Powermate portable generators are designed for the tradies.

## **FEATURES**

- Compact and Powerful
- Quiet operation 65dB
- Automatic low-oil level shutdown
- Digital multi meter tracks engine
- Fuel gauge to track fuel levels
- Kit wheels for easy transportation

## **Specifications**

| Model            | WX2200             |
|------------------|--------------------|
| Frequency        | 50Hz               |
| Voltage          | 230V               |
| Phase            | Single             |
| Power Max        | 2200W              |
| Power Rated      | 1800W              |
| Engine           | Powermate OHV      |
| Operating speed  | 3000RPM            |
| Fuel             | Petrol             |
| Starting system  | Recoil             |
| Oil              | 0.6L               |
| Standard AVR     | AVR                |
| Dimensions (LWH) | 680 x 602 x 523 mm |
| Weight           | 47kg               |
| Fuel tank        | 17L                |
| Noise @ 7m       | 65dB(A)            |