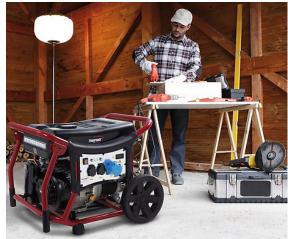

The range is ideal for remote power needs and can power small to medium power tools, lighting, and more.

When not being used around the job site, the Powermate WX2200 can be used for emergency power during a power outage.