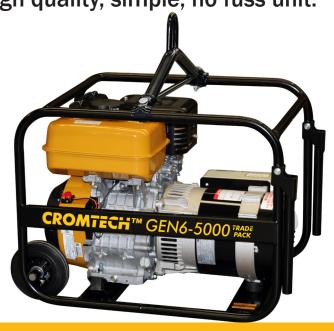

# 5.0kw Cromtech Robin Generator (CTG60TP / TG60RPT)

The Trade Pack Cromtech GEN6-5000 Petrol Generator is designed for trades people that need a ghigh quality, simple, no fuss unit.

This unit is deisgned to be worksite friendly (IP65 rating) with 1 x 10A and 1 x 15A weatherproof outlets with RCD protection, Australian made steel roll frame with in-line wheels (slim profile), central lifting hook and transport handles.

Assembled and tested in their Australian factory, it is powered by Robin industrial engine ensuring outstanding performance. It has a low maintenance brushless Italian Mecc Alte alternator with overload protection.

# **FEATURES**

- Genuine Robin engine with low oil sensor
- Weatherproof outlets (1 x 10A and 1 x 15A)
- Wheel kit (inline)
- Transport handles
- Genuine Mecc Alte brushless alternator
- IP65 rating
- Centra lifting hook
- Australian made steel frame, asssembled and tested