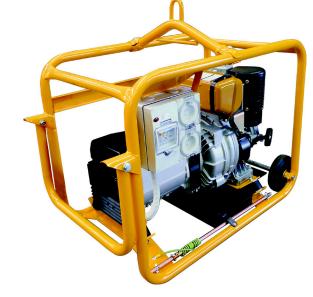

# 5.5kW Crommelins Electric Start Diesel Generator (D69YDEH / CG69YDEH)

Diesel powered, electric start, 5.5kW generator Diesel powered, electric start 5.5kVA/kW generator with Hirepack (2 x wheels, 2 x weatherproof outlets, RCD circuit breakers, ground spike, lifting hook, folding carry handle) is

# **FEATURES**

- Electric start with AGM battery
- Sincro brushless alternator
- Heavy duty steel roll frame
- IP56 Workplace compliant
- 2 year manufacturer's warranty
- Assembled in Australia

## **Hire Pack Consist of**

- · Central lifting bar
- 2 x wheel kit
- Carry handle
- Circuit breakers
- · Earth leakage switch
- · Earth spike & lead
- Weatherproof outlets