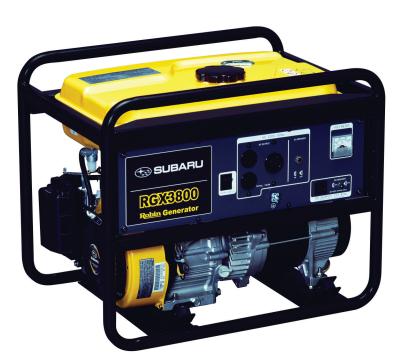

# 3.2kVA Subaru Petrol Generator RGX3800

The 3.2kVA Subaru petrol generator comes standard with a 12.8L long range fuel tank, battery charging, heavy duty steel frame, and more.

It's imported from Japan and is designed for the hire, industrial, agricultural, building, construction, council, and mining industries.

The Subaru RGX generator series is ideal as a portable power source, emergency standy-by system, mobile emergency service, factory & plant, and maintenance.

AVR alternator systems also come standard to help prevent fluctuating power and create stable voltage for use when power is required for more sensitive equipment.

## **FEATURES**

- Genuine Subaru industrial engine
- AVR Alternator system
- Fuseless circuit breaker
- Volt meter
- Oil sensor
- Made in Japan

- Long range fuel tank
- Single phase
- Recoil start
- DC output (12V 8.3A)
- Silenced muffler

# **Specifications**

| Model                       | RGX3800            |
|-----------------------------|--------------------|
| Power                       | 3.2kVA             |
| Phase                       | Single             |
| Fuel Type                   | Petrol             |
| Starting System             | Recoil             |
| Voltage                     | 240V - 50Hz        |
| Engine                      | Subaru 7hp EX21    |
| Fuel tank                   | 12.8L              |
| Running Time (rated output) | 8.7 hours          |
| Noise level (dB @ 7m)       | 72dB               |
| Weight (kg)                 | 51kg               |
| Dimensions (L x W x H)      | 620 x 450 x 500 mm |
| Manufacturer's Warranty     | 2 years            |
| Engine warranty             | 3 years            |