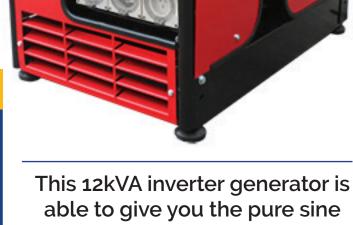

# 12kVA Gentech Honda Inverter Generator (EP120i)

The newest addition to the GENTECH range! This Australian designed inverter generator is tough, safe, versatile, portable,

and reliable.

This inverter generator is safe enough to run all your sensitive equipment and powerful enough to run a huge range of household, recreational and professional equipment.

EP120i NEW inverter technology makes this generator one of the purest power sources around.

- Pure sine wave technology
- 40Amp circuit breaker
- 2 x 15Amp IP66 weatherproof outlets
- Noise reducing, full enclosure
- 34L fuel tank
- Centre lift point
- Tough rollover frame

wave power you need.