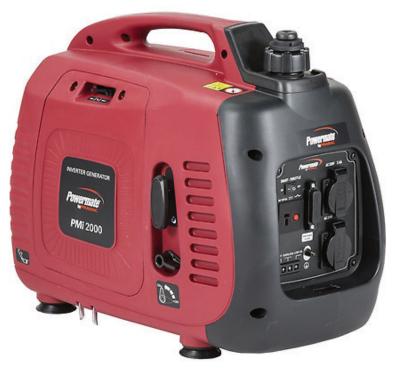

## 2kVA Powermate PMI2000

Powermate PMI series inverter: the optimal solution combining silent operation with reduced fuel consumption and tension stability. The inverter technology allows this unit to power a wide range of applications, particularly sensitive equipment such as laptops and phones.

The PMI2000 is built for maximum efficiency, with adjusting speed to match required load and inverters to reduce fuel consumption.

## **FEATURES**

- Inverter technology: Stable power for safe operation of sensitive electronics
- Powermate OHV engine providing consistent power for multiple applications
- Low oil level shutdown to safeguard the engine from damage
- Economy mode automatically adjusts the engine speed to the optimum level, providing excellent fuel economy and noise reduction
- USB ports charge your mobile electronics so you can stay connected
- Lightweight and compact
- Easily transported with a handle
- Ideal for applications that require low noise

# **Specifications**

| Model                  | PMI2000                    |
|------------------------|----------------------------|
| Power                  | 2000W standby, 1600W prime |
| Phase                  | Single                     |
| Fuel Type              | Petrol                     |
| Starting System        | Recoil                     |
| Voltage                | 230V                       |
| Engine                 | Powermate OHV              |
| Fuel tank              | 3.5L                       |
| Noise level (dB @ 7m)  | 61dB                       |
| Weight (kg)            | 22kg                       |
| Dimensions (L x W x H) | 35 x 305 x 460 mm          |
| Reference              | PMi2000                    |