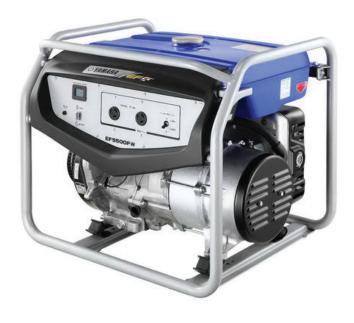

## 5.5kVA Yamaha EF5500FW

The EF5500FW boasts a powerful and environmentally friendly 12hp engine,  $2 \times 15A$  outlets and a circuit breaker, 28-litre long range fuel tank that will run continuously for up to 11 hours, and an extra large muffler for super quiet operation. It's great for tradies and industrial use, and built by the trusted power product manufacturer Yamaha.

# **Specifications**

| Model                   | EF5500FW                |
|-------------------------|-------------------------|
| Power                   | Max: 5.5kVA             |
|                         | Rated: 4.5kVA           |
| Phase                   | Single                  |
| Fuel Type               | Petrol                  |
| Starting System         | Recoil / Electric       |
| Voltage                 | 230V                    |
| Engine                  | OHV 4 stroke air cooled |
| Fuel tank               | 28L                     |
| Running Time (no load)  | 12 hours                |
| Noise level (dB @ 7m)   | 71dB                    |
| Weight (kg)             | 80kg                    |
| Dimensions (L x W x H)  | 670 x 535 x 565 mm      |
| Manufacturer's Warranty | Domestic - 4 years      |
|                         | Commercial - 1 year     |