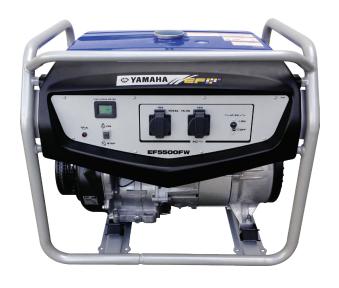

## 5.5kVA Yamaha EF5500FW

The EF5500FW boasts a powerful and environmentally friendly 12hp engine,  $2 \times 15A$  outlets and a circuit breaker, 28-litre long range fuel tank that will run continuously for up to 11 hours, and an extra large muffler for super quiet operation. It's great for tradies and industrial use, and built by the trusted power product manufacturer Yamaha.

# **Specifications**

| Model                   | EF5500FW                |
|-------------------------|-------------------------|
| Power                   | Max: 5.5kVA             |
|                         | Rated: 4.5kVA           |
| Phase                   | Single                  |
| Fuel Type               | Petrol                  |
| Starting System         | Recoil / Electric       |
| Voltage                 | 230V                    |
| Engine                  | OHV 4 stroke air cooled |
| Fuel tank               | 28L                     |
| Running Time (no load)  | 12 hours                |
| Noise level (dB @ 7m)   | 71dB                    |
| Weight (kg)             | 80kg                    |
| Dimensions (L x W x H)  | 670 x 535 x 565 mm      |
| Manufacturer's Warranty | Domestic - 4 years      |
|                         | Commercial - 1 year     |