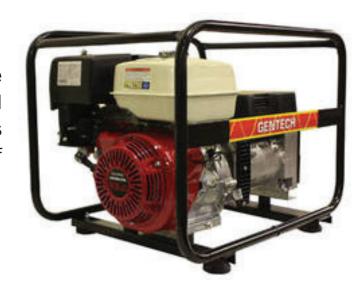

# 7kVA Gentech Petrol Generator (EP7000HSR)

Gentech EP7000HSR, 7 kVA portable generator powered by Honda petrol engine. Featuring 6.5L fuel tank, this generator is capable of 2.5 hours of operation at 80% load.

## **Specifications**

| Model                               | EP7000HSR          |
|-------------------------------------|--------------------|
| Power rating                        | 7kVA               |
| Engine model                        | Honda GX390        |
| Phase                               | Single             |
| Starting system                     | Recoil             |
| Fuel tank capacity                  | 6.5L               |
| Noise level @ 7m                    | 69dB               |
| Outlets                             | Double GPO 15A     |
| Volts                               | 230V               |
| Approx. Fuel consumption @ 80% load | 2.6 L/hour         |
| Operation hours @ 80% load          | 2.5 hours          |
| Fuel type                           | Petrol             |
| Dimensions (LWH)                    | 810 x 545 x 540 mm |
| Weight                              | 75kg               |