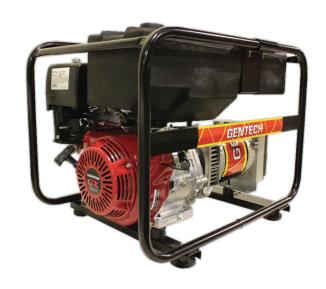

# 7kVA Gentech Pro Petrol Generator (EP7000HSR-PRO)

Gentech EP7000HSR-PRO, 7 kVA portable generator powered by Honda petrol engine. Featuring 25L long range fuel tank, this generator is capable of 9.62 hours of operation at 80% load.

## **Specifications**

| Model                               | EP7000HSR-PRO      |
|-------------------------------------|--------------------|
| Power rating                        | 7kVa               |
| Engine model                        | Honda GX390        |
| Phase                               | Single             |
| Starting system                     | Recoil             |
| Fuel tank capacity                  | 25L                |
| Noise level @ 7m                    | 69dB               |
| Outlets                             | Double GPO 15A     |
| Volts                               | 230V               |
| Approx. Fuel consumption @ 80% load | 2.6 L/hour         |
| Operation hours @ 80% load          | 9.62 hours         |
| Fuel type                           | Petrol             |
| Dimensions (LWH)                    | 810 x 545 x 540 mm |
| Weight                              | 75kg               |