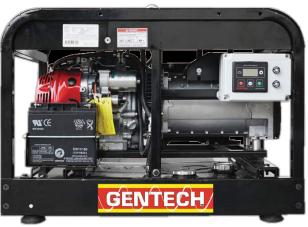

# 8kVA Gentech Remote Start Petrol Generator (EP8000HSRE-R/S)

## The Perfect Back up Generator

The EP8000hSRE-RS is run by a reliable electric key start Honda GX390 engine. It comes with an NSM Alternator with less than 6% harmonic distortion to run electronic equipment and tools.

### **FEATURES**

- Reliable Engine
- NSM Alternator
- Remote Start
- Newly Designed Frame
- Centre Point Lift
- Long Range Fuel tank
- Rubber Feet