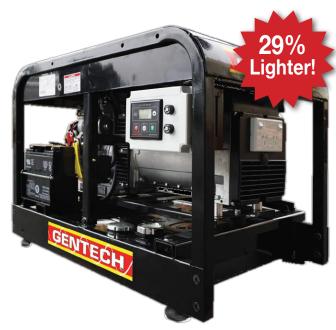

# 8kVA Gentech Remote Start Petrol Generator (EP8000HSRE-R/S)

## The Perfect Back up Generator

The EP8000hSRE-RS is run by a reliable electric key start Honda GX390 engine. It comes with an NSM Alternator with less than 6% harmonic distortion to run electronic equipment and tools.

### **FEATURES**

- Reliable Engine
- NSM Alternator
- Remote Start
- Newly Designed Frame
- Centre Point Lift
- Long Range Fuel tank
- Rubber Feet