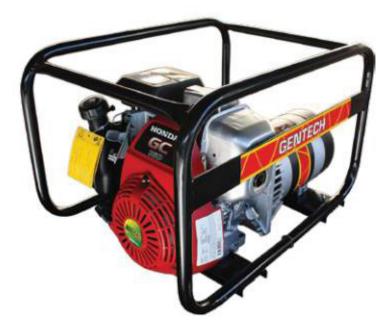

# 2.8kVA Gentech Recoil Start EP2800HSR

This 2.8kVA Gentech Generator is powered by a Honda engine. It's small, light weight, and easily transportable. Using a high quality alternator, this generator has a distortion rate of less than 6%, making it an ideal power solution to run the essentials when blackouts occur, or to get the job done on the farm or work site.

## **Specifications**

| Model                  | EP2800HSR          |
|------------------------|--------------------|
| Power                  | 2.8kVA @ 0.8pf     |
| Fuel Type              | Petrol             |
| Engine                 | Honda GP200        |
| Fuel tank              | 1.8L               |
| Noise level (dB @ 7m)  | 67dB               |
| Weight (kg)            | 31kg               |
| Dimensions (L x W x H) | 650 x 460 x 415 mm |