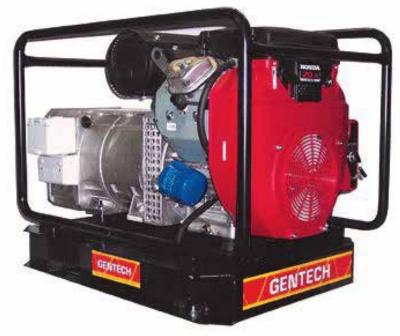

# 12.5kVA Gentech Petrol Generator (EP12000HSRE-3)

12.5 kVA / 3 phase portable generator powered by Honda petrol engine with electric start. Featuring 27 litre fuel tank, giving 7.11 hours of operation at 80% load.

Builders and farmers find this generator ideal for general all-round performance with lots of grunt for welders, com-pressors and other heavy duty equipment (e.g. wool presses, and medium sized air conditioners). Featuring a 27 litre fuel tank built into the base and an electric starting system, this generator is a winner at home, on the Ute or in the shed.

# **Specifications**

| Model                             | EP12000HSRE-3      |
|-----------------------------------|--------------------|
| Voltage                           | 230V/415V          |
| Power rating                      | 12.5 kVA           |
| Model rating 0.8pf@50Hz           | 12 kVA             |
| Alternator rating                 | 12.5 kVA           |
| Engine model                      | Honda V Twin GX630 |
| Phase                             | 3                  |
| Starting system                   | Electric           |
| Fuel tank capacity                | 27L                |
| Noise level @ 7m                  | 75dBA              |
| Approx fuel consumption @80% load | 3.80L/hr           |
| Operating hours @80% load         | 7.11 hr            |
| Fuel type                         | Petrol             |
| Dimensions (LWH)                  | 876 x 546 x 700 mm |
| Dry Weight                        | 130kg              |