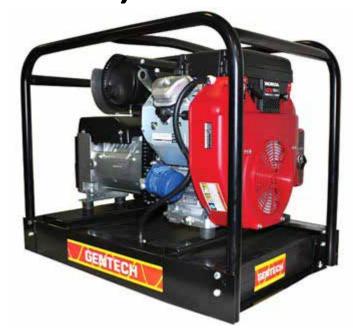

# 9.5kVA Gentech Petrol Generator (EP9500HSRE)

Gentech EP9500HSRE, 9.5 kVA portable generator powered by Honda petrol engine with electric start. Featuring 34 litre fuel tank, giving 6.15 hours of operation at 80% load.

## **Specifications**

| <del>-</del>                        |                    |
|-------------------------------------|--------------------|
| Model                               | EP9500HSRE         |
| Power                               | 9.5kVA             |
| Engine                              | Honda GX630 V-Twin |
| Phase                               | Single             |
| Starting system                     | Electric           |
| Fuel tank                           | 34L                |
| Noise level @ 7m                    | 75dBA              |
| Outlets                             | Double GPO 15 Amp  |
| Volts                               | 230V               |
| Approx. fuel consumption @ 80% load | 5.53 L/hr          |
| Operation hours @ 80%               | 6.15 hours         |
| Fuel type                           | Petrol             |
| Dimensions (LWH)                    | 876 x 546 x 700 mm |
| Weight                              | 110kg              |