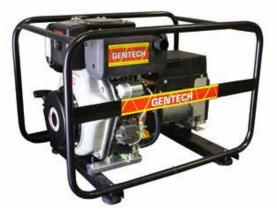

# 6.8kVA Gentech Diesel Generator (ED6800YSRE)

This 6.8kVA Gentech Portable generator is powered by a Yanmar diesel engine with electric start. Featuring a 5.4 litre fuel tank, this generator can run for approx. 3.3 hours at 80% load.

## **Specifications**

| Model                      | ED6800YSRE         |
|----------------------------|--------------------|
| Power                      | 6.8kVA             |
| Engine                     | Yanmar L100N5      |
| Phase                      | Single             |
| Starting system            | Electric           |
| Fuel tank                  | 5.4L               |
| Outlets                    | Double GPO 15A     |
| Operation hours @ 80% load | 3.3 hours          |
| Fuel type                  | Diesel             |
| Dimensions (L x W x H)     | 810 x 550 x 560 mm |
| Weight                     | 100.5kg            |