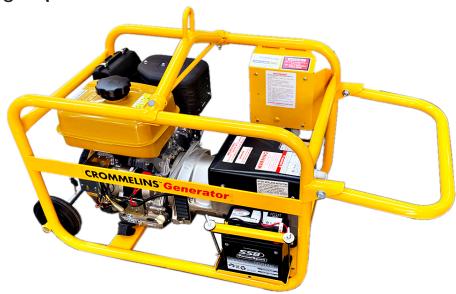

# 6.8kVA/kW Crommelins Petrol Generator Electric Start (P85EH / CG85RPEH)

A petrol powered, Electric Start Generator, with hire pack assembled and tested in Australia.

This 6800W max output petrol generator suits the hire industry and is for medium to larger powering requirements.

## **FEATURES**

- 32mm Australian fabricated steel frame
- Genuine Robin industrial engine
- IP66 Workplace compliant
- Sincro brushless alternator with overload protection
- 2 Years manufacturer's warranty
- Assembled and tested in Australia

### **Hire Pack Consist of**

- Central lifting bar
- 2 x wheel kit
- Carry handle
- Circuit breakers
- Earth leakage switch
- Earth spike & lead
- Weatherproof outlets
- Lifting hook