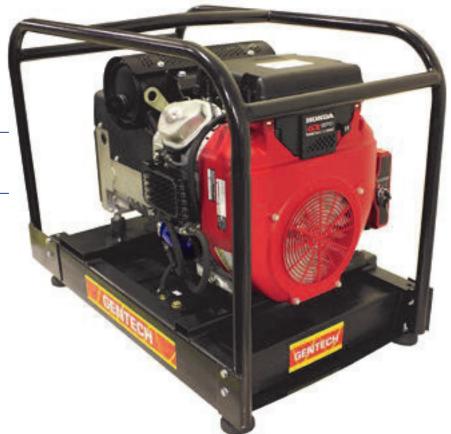

# 15kVA Gentech Petrol Generator (EP15000HSRE)

15 kVA portable generator powered by Honda petrol engine with electric start. Featuring 34 litre fuel tank, giving 5.66 hours of operation at 80% load.

Builders and farmers find this generator ideal for general all-round performance with lots of grunt for welders, compressors and other heavy duty equipment (e.g. wool presses and medium sized air conditioners). Featuring a 34 litre fuel tank built into the base and an electric starting system, this generator is a winner at home, on the Ute or in the shed.

### **Specifications**

| Model                                | EP15000HSRE        |
|--------------------------------------|--------------------|
| Power Rating                         | 15 kVA             |
| Model Rating 0.8pf @ 50Hz:           | 15 kVA             |
| Alternator Rating:                   | 15 kVA             |
| Engine Model:                        | Honda GX690 V-Twin |
| Phase:                               | 1-Phase            |
| Starting System:                     | Electric start     |
| Fuel Tank Capacity:                  | 34 L               |
| Noise Level @ 7m:                    | 75 dBA             |
| Outlets:                             | Double GPO 15 Amp  |
| Volts:                               | 230 V              |
| Approx. Fuel Consumption @ 80% Load: | 5.66 L/hr          |
| Operation Hours @ 80% Load:          | 5.66 hr            |
| Fuel Type:                           | Petrol             |
| Dimensions: (L x W x H)              | 876 x 546 x 700 mm |
| Weight:                              | 160 kg             |