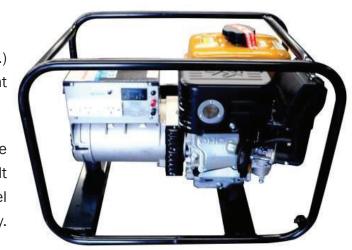

# 5.0kW Cromtech Welder Generator (CTGW200 / TGW200RP)

A convenient combination of both Arc Welding and power generation.

This Cromtech welder 200 Amp is for general purpose use and is petrol-powered. Ideal for tradies, contractors and farmers it suits an operator that needs to do quick on-site welding repairs.

The unit can also be used as a 5.6 kW (max.) generator for powering medium-sized equipment like grinders, drills, lights and for backup power.

A simple no-fuss model, features include a reliable Robin engine, Mecc Alte welder alternator all built into a 25mm Australian fabricated heavy-duty steel frame. Assembled and tested in Australian factory.

# **FEATURES**

- 200Amp welder
- Mecc Alte brushless alternator
- Genuine Robin/Yanmar engine
- Double switched power outlets
- Australian fabricated steel frame
- Overload protection
- Australian assembled and tested
- 2 Years manufacturer's warranty