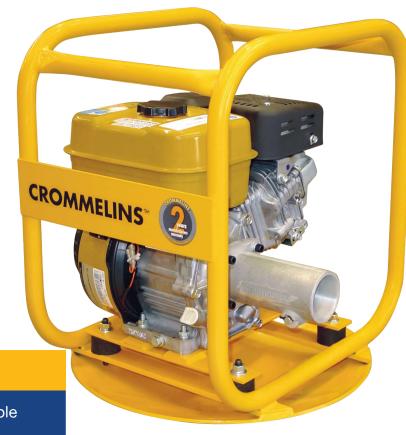

# 6.0hp CROMMELINS DRIVE UNIT (DU53/DU60RP)

This Crommelins drive unit 6.0hp petrol will drive submersible flexible drive pumps and concrete vibrators using its universal 3-dog style drive shaft.

It is ideal for construction jobs and concreters to power a wide range of flexible shaft equipment.

Features include an Australian fabricated heavy-duty steel roll frame with sledge-style base for use on any surface.

Petrol drive unit assembled and tested in Australia.

#### **FEATURES**

- Drives 2" flexible drive submersible pumps (FP2T & FP2TA)
- Drives vibrator Shafts
- A rubber-mounted sub-frame between the engine and HD frame to ensure reduced vibration
- Sledge mounted frame which enables usage on any surface
- Full heavy-duty protective roll frame
- 2 year manufacturer's warranty