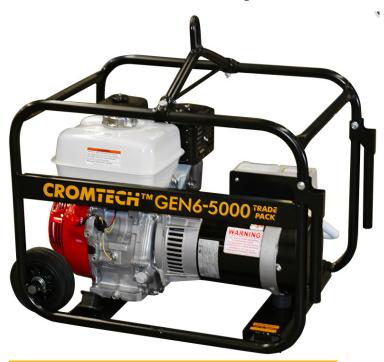

# 5.0kw Cromtech Honda Generator (CTG60HTP / TG60HPT)

The Trade Pack Cromtech GEN6-5000 Petrol Generator is designed for trades people who need a high quality, simple, no fuss unit.

This unit is designed to be worksite friendly (IP65 rating) with 1 x 10A and 1 x 15A weatherproof outlets with RCD protection, Australian made steel roll frame with in-line wheels (slim profile), central lifting hook and transport handles.

Assembled and tested in our Australian factory, it is powered by GX270 Honda engine and has a low maintenance brushless Italian MeccAlte alternator with overload protection.

The Trade Pack series of Cromtech Generators are supported by a national service and spare parts network and include a Honda engine warranty and 2 year manufacturer's warranty

#### **FEATURES**

- Honda GX270 engine
- Genuine MeccAlte brushless alternator
- Weatherproof outlets (1 x 10A & 1 x 15A)
- IP65 rating
- Wheels kit (inline)
- Central lifting hook

### **Specifications**

| Model                   | CTG60HTP / TG60HPT  |
|-------------------------|---------------------|
| Power                   | 5.0kw               |
| Phase                   | Single              |
| Fuel Type               | Petrol              |
| Starting System         | Recoil              |
| Max. Watts              | 5000W               |
| Cont. Output            | 4700W               |
| Alternator Type         | Mecc Alte Brushless |
| Engine Make             | 8.0hp GX270 Honda   |
| Fuel Tank               | 5.3L                |
| Running Time - Rated    | 2.2hr               |
| Noise Level (dB@7m)     | 70dB                |
| Weight (kg)             | 56kg                |
| Dimensions (LWH)        | 750 x 500 x 480 mm  |
| Manufacturer's Warranty | 2 Years             |