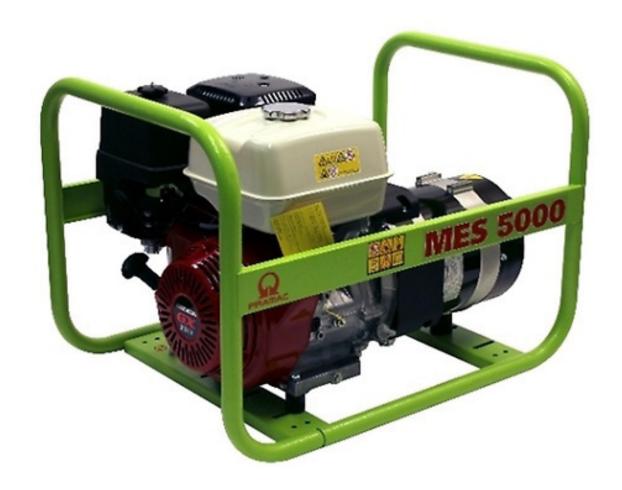

# 5.1kVA Pramac Generator MES5000

Pramac has designed this single-phase MES5000 generator to ensure a highperformance level at an attractive price, built with a strong and powerful GX270 Honda engine running on petrol fuel. This generator is great for home or on the worksite.

This Pramac MES5000, light and easy compact generator are easy to transport and easy to maintain.

MELBOURNE

136 Fairbank Road Clayton South, VIC 3169 (03) 9544 4222 SYDNEY

1 St James Place Seven Hills, NSW 2147 (02) 9899 6699