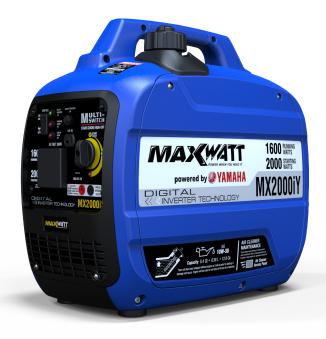

# 2kVA Maxwatt Pure Sine Wave Digital Inverter Generator

PORTABLE & LIGHT WEIGHT 2.1 AMP USB OUTPUT | ECONOMY LOW IDLE SETTING

Smart Engine Control reduces engine speed depending on size of load for better fuel efficiency.

### **FEATURES**

- Digital Inverter Technology
- Pure Sine Wave Power for Sensitive Electronic Appliances / Devices
- Parallel Connection Cable Included
- Low Noise 59dB
- 5V 2.1 Amp USB Charging
- Ideal for Camping / Outdoor

## **Specifications**

| Model                         | MX2000iY          |
|-------------------------------|-------------------|
| Power Maximum                 | 2000W             |
| Power Rated                   | 1600W             |
| Voltage                       | 240V              |
| Amperage                      | 6.7A              |
| Displacement                  | 79.08cc           |
| Ignition                      | Manual Recoil     |
| Rated Frequency               | 50Hz              |
| Cont. Running Time @50% Load  | 6.5hrs            |
| Cont. Running Time @100% Load | 4hrs              |
| Fuel Tank Capacity            | 4L                |
| Noise Level (dB @ 7m)         | 59                |
| Weight (kg)                   | 21kg              |
| Dimensions (LWH)              | 460 x 250 x 500mm |
| Manufacturer's Warranty       | 2 year warranty   |