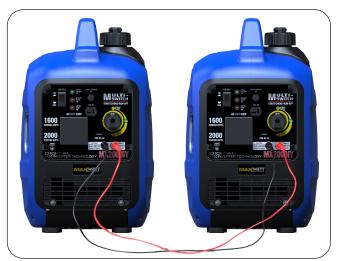

### PARALLEL CAPABLE

### **FEATURES**

- Digital Inverter Technology
- Pure Sine Wave Power for Sensitive Electronic Appliances / Devices
- Parallel Connection Cable Included
- Low Noise 59dB
- 5V 2.1 Amp USB Charging
- Ideal for Camping / Outdoor