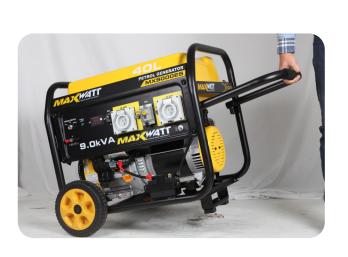

# 9kVA Maxwatt Portable Petrol Generator

4 STAGE DIGITAL METER | AUTOMATIC VOLTAGE REGULATOR

# **FEATURES**

- Electric Starting System (Battery Included)
- 4 Stage Digital Meter Display
- Low Oil Alert Sensor
- 40L Large Capacity Fuel Tank
- Large Muffler Design to reduce Noise
- Heavy Duty 32mm Frame with Wheels and Handle
- Ideal for Construction