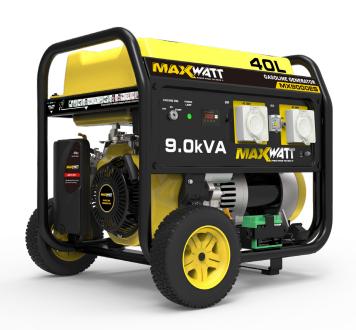

# 9kVA Maxwatt Portable Petrol Generator

4 STAGE DIGITAL METER | AUTOMATIC VOLTAGE REGULATOR

# SUPERIOR QUALITY SENCIALTERNATOR

# **FEATURES**

- Electric Starting System (Battery Included)
- 4 Stage Digital Meter Display
- Low Oil Alert Sensor
- 40L Large Capacity Fuel Tank
- Large Muffler Design to reduce Noise
- Heavy Duty 32mm Frame with Wheels and Handle
- Ideal for Construction

# **Specifications**

| Model                         | MX9000ES          |
|-------------------------------|-------------------|
| Power Maximum                 | 9.3kVA / 7500W    |
| Power Rated                   | 8.7kVA / 7000W    |
| Voltage                       | 240V              |
| Amperage                      | 29.2A             |
| Displacement                  | 459cc             |
| Ignition                      | Manual / Recoil   |
| Rated Frequency               | 50Hz              |
| Cont. Running Time @50% Load  | 16hrs             |
| Cont. Running Time @100% Load | 11hrs             |
| Fuel Tank Capacity            | 40L               |
| Noise Level (dB @ 7m)         | 82                |
| Weight (kg)                   | 96kg              |
| Dimensions (LWH)              | 700 x 530 x 625mm |
| Manufacturer's Warranty       | 2 year warranty   |