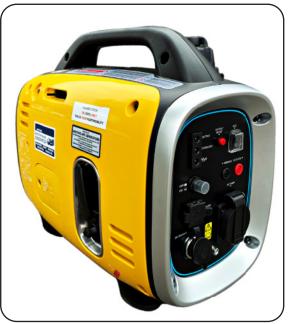

## **900W PETROL INVERTER GENERATOR**

A quiet, fuel-efficient and modern OHV four-stroke engine powers the enclosed range of Kompak Inverter Technology generators. Long run time and Low sound emissions (complying with National Parks requirements) make these power packs ideal for your RV or camping trip or running your sensitive electronic equipment.

## The Ultimate Lightweight Power Source!

- SOFT START
- FUEL ECONOMIZER
- OVERLOAD PROTECTOR
- LOW OIL LEVEL PROTECTOR
- SILENT, ONLY 58 DBA @ 7M
- ONLY 9 KG
- ALLOWS PARALLEL CONNECTION

| SPECIFICATIONS              | KGG9i           | APPLICATIONS            |
|-----------------------------|-----------------|-------------------------|
| RATED POWER (W)             | 750             | 50470                   |
| MAX. POWER (W)              | 900             | BOATS CAMPING           |
| FUEL TANK CAPACITY (L)      | 2.2             | CAMPING TRADE SHOWS     |
| RUNNING TIME                | 3 hrs           | MABL SHOWS MARKET STALL |
| NOISE LEVEL @7 METERS (dBA) | 58 dB(A)        | CHARGING                |
| ENGINE MODEL                | IC140           | CORDLESS TOOLS          |
| START SYSTEM                | Recoil          |                         |
| DISPLACEMENT (CC)           | 40              |                         |
| ALTERNATOR                  | Inverter        |                         |
| WEIGHT (KG)                 | 9               |                         |
| DIMENSIONS (MM)             | 451 x 242 x 379 |                         |