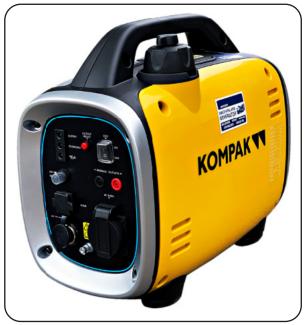

## **900W PETROL INVERTER GENERATOR**

A quiet, fuel-efficient and modern OHV four-stroke engine powers the enclosed range of Kompak Inverter Technology generators. Long run time and Low sound emissions (complying with National Parks requirements) make these power packs ideal for your RV or camping trip or running your sensitive electronic equipment.

## The Ultimate Lightweight Power Source!

- SOFT START
- FUEL ECONOMIZER
- OVERLOAD PROTECTOR
- LOW OIL LEVEL PROTECTOR
- SILENT, ONLY 58 DBA @ 7M
- ONLY 9 KG
- ALLOWS PARALLEL CONNECTION

| SPECIFICATIONS              | KGG9i           | APPLICATIONS            |
|-----------------------------|-----------------|-------------------------|
| RATED POWER (W)             | 750             | 50470                   |
| MAX. POWER (W)              | 900             | BOATS CAMPING           |
| FUEL TANK CAPACITY (L)      | 2.2             | CAMPING TRADE SHOWS     |
| RUNNING TIME                | 3 hrs           | MABL SHOWS MARKET STALL |
| NOISE LEVEL @7 METERS (dBA) | 58 dB(A)        | CHARGING                |
| ENGINE MODEL                | IC140           | CORDLESS TOOLS          |
| START SYSTEM                | Recoil          |                         |
| DISPLACEMENT (CC)           | 40              |                         |
| ALTERNATOR                  | Inverter        |                         |
| WEIGHT (KG)                 | 9               |                         |
| DIMENSIONS (MM)             | 451 x 242 x 379 |                         |