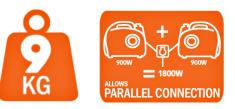

## The Ultimate Lightweight Power Source!

- SOFT START
- FUEL ECONOMIZER
- OVERLOAD PROTECTOR
- LOW OIL LEVEL PROTECTOR
- SILENT, ONLY 58 DBA @ 7M
- ONLY 9 KG
- ALLOWS PARALLEL CONNECTION

| SPECIFICATIONS              | KGG9i           | APPLICATIONS            |
|-----------------------------|-----------------|-------------------------|
| RATED POWER (W)             | 750             | 50470                   |
| MAX. POWER (W)              | 900             | BOATS CAMPING           |
| FUEL TANK CAPACITY (L)      | 2.2             | CAMPING TRADE SHOWS     |
| RUNNING TIME                | 3 hrs           | MABL SHOWS MARKET STALL |
| NOISE LEVEL @7 METERS (dBA) | 58 dB(A)        | CHARGING                |
| ENGINE MODEL                | IC140           | CORDLESS TOOLS          |
| START SYSTEM                | Recoil          |                         |
| DISPLACEMENT (CC)           | 40              |                         |
| ALTERNATOR                  | Inverter        |                         |
| WEIGHT (KG)                 | 9               |                         |
| DIMENSIONS (MM)             | 451 x 242 x 379 |                         |