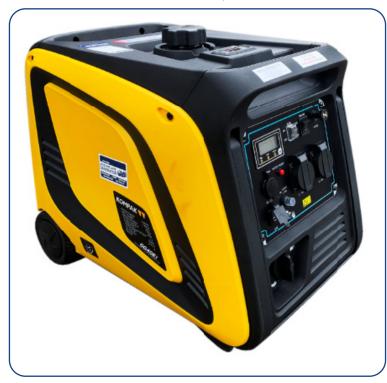

## KGG40Ei

## **4000W PETROL INVERTER GENERATOR**

A quiet, fuel-efficient and modern OHV four-stroke engine powers the enclosed range of Kompak Inverter Technology generators. Long run time and Low sound emissions (complying with National Parks requirements) make these power packs ideal for your RV or camping trip or running your sensitive electronic equipment.

## **KEY FEATURES**

- PUSH BUTTON ELECTRIC START
- WHEELS AND FOLDING HANDLE
- **FUEL GAUGE**
- LED DISPLAY
- SUPER QUIET 58DB
- LONG RUN FUEL TANK

| SPECIFICATIONS          | KGG40Ei         | APPLICATIONS                            |
|-------------------------|-----------------|-----------------------------------------|
| RATED POWER (W)         | 3500            | CARAVANS BOATS HOME CAMPING TRADE SHOWS |
| MAX. POWER (W)          | 3900            |                                         |
| ENGINE MODEL            | 170F-IA         |                                         |
| FUEL TANK CAPACITY (L)  | 8,8             |                                         |
| RUNNING TIME @100% LOAD | 5.5 hrs         |                                         |
| START SYSTEM            | Electric        |                                         |
| NOISE LEVEL (dB)        | 58 dB           |                                         |
| NET WEIGHT (KG)         | 42              |                                         |
| DIMENSIONS (MM)         | 665 x 442 x 487 |                                         |