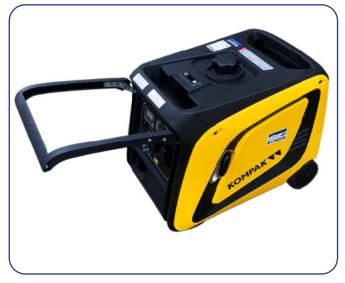

## **KEY FEATURES**

- PUSH BUTTON ELECTRIC START
- WHEELS AND FOLDING HANDLE
- **FUEL GAUGE**
- LED DISPLAY
- SUPER QUIET 58DB
- LONG RUN FUEL TANK

| SPECIFICATIONS          | KGG40Ei         | APPLICATIONS                            |
|-------------------------|-----------------|-----------------------------------------|
| RATED POWER (W)         | 3500            | CARAVANS BOATS HOME CAMPING TRADE SHOWS |
| MAX. POWER (W)          | 3900            |                                         |
| ENGINE MODEL            | 170F-IA         |                                         |
| FUEL TANK CAPACITY (L)  | 8,8             |                                         |
| RUNNING TIME @100% LOAD | 5.5 hrs         |                                         |
| START SYSTEM            | Electric        |                                         |
| NOISE LEVEL (dB)        | 58 dB           |                                         |
| NET WEIGHT (KG)         | 42              |                                         |
| DIMENSIONS (MM)         | 665 x 442 x 487 |                                         |