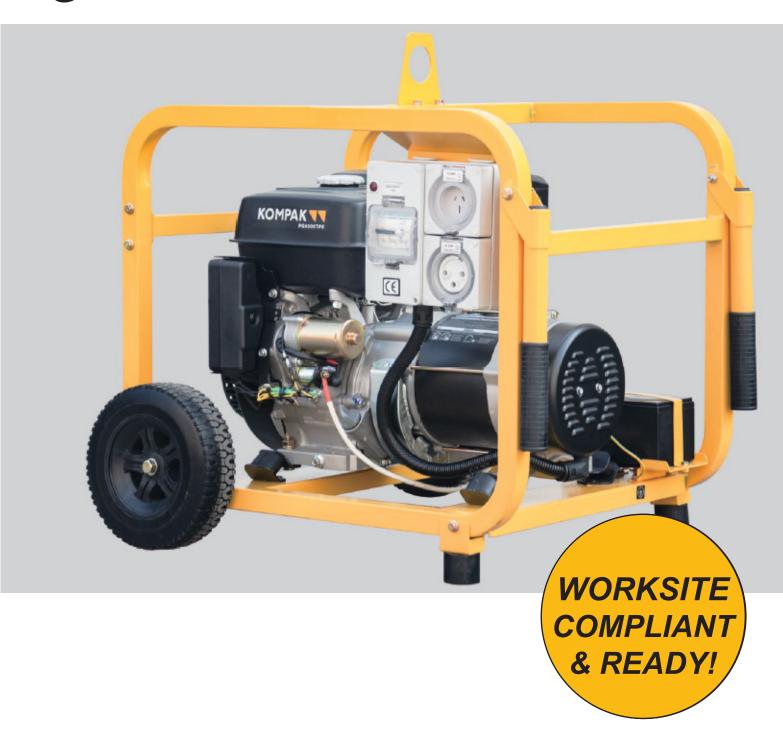

## Comercio Selección

Petrol Generator 50Hz Single Phase Standby 8.0kVA

Industrial Spec. 12.5HP OHV Motor - Electric & Manual Start

Rugged Automatic Voltage Regulator (AVR) - Smooth Power Output

Fold Away Handles, 10" Solid Wheels, Square Section Roll Frame with Lifting Eye

| SPECIFICATIONS         | PG8000TPE          |
|------------------------|--------------------|
| Frequency              | 50 Hz              |
| Rated Power            | 7.5 kW             |
| Max. Power             | 8.0 kW             |
| Voltage                | 240V               |
| Current                | 33.3               |
| Plugs                  | 15A & 32A          |
| Fuel Tank Capacity     | 6.5L               |
| Running Time @75% load | 3Hr                |
| Sound Level @ 7m dBA   | 70 dBA             |
| Battery                | 12V / 14Ah         |
| ENGINE                 | IC460              |
| Engine Type            | Gasoline           |
| Power                  | 12.5hp             |
| Start                  | Manual / Electric  |
| Displacement           | 459cc              |
| Oil Capacity           | 1.1L               |
| ALTERNATOR             | AL7.5              |
| Power                  | 7.5 kW             |
| Power Factor           | 1                  |
| Voltage Regulation     | BRUSH / AVR        |
| DIMENSIONS & WEIGHT    |                    |
| Net Weight             | 83 Kg              |
| Gross Weight           | 87 Kg              |
| Machine Size           | 750 × 520 × 570 mm |
| Dimensions Package     | 770 × 540 × 600 mm |